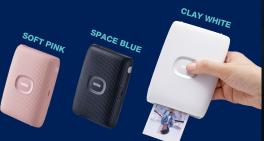

rimposed. \* The Bluetoth® word mark and logar eregistered trademarks of Bluetooth SIG, Inc. and FUJIFILM Corporation uses these under license. \* OR code is a registered trademark of DENSO WAVE INCORPORATED.

instax.com

#### SUPPORTED APP







App Store is a service mark of Apple Inc. \* Google Play and the Google Play logo are trademarks of Google LLC.





Print images shot with a digital camera on the spot!

The FUJIFILM X-S10 can send your photos directly to the instax mini Link 2 Smartphone Printer.





## **FUJ!FILM**

**FUJIFILM Corporation** 

7-3, AKASAKA 9-CHOME, MINATO-KU, TOKYO 107-0052, JAPAN

## **ACCESSORY**







### **SUPPORTED FILM**

instant film instax mini











# instax



Ref. No. RB-2201E(SK-22-5-F1079) ©2022 FUJIFILM Corporation

# instax mini Link 2





# **Print Mode**

Simple Print

**Easy & Continuous High-Speed Printing** 





Share on social media

**Share images** you've taken on social media!



# **Fun Mode**

instaxAiR NEW

## **Draw whatever you like** in the AiR then print!



Press the upper button on the printer.

Once the printer vibrates you can start drawing.

Move the printer around in the air and let your creativity flow!



Take a video of yours drawing in the AiR then share it as a QR code on your print!



There are many other fun modes to enjoy!

Match Test

Test your compatibility with friends and watch the results appear on your print!

Sketch, edit & print

Frame Print

Collage Print