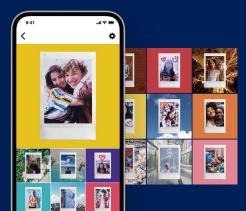

th SIG, Inc. and FUJIFILM Corporation uses these under license. \* OR code is a registered trademark of DENSO WAVE INCORPORATED.

instax.com

#### SUPPORTED APP







App Store is a service mark of Apple Inc. \* Google Play and the Google Play logo are trademarks of Google LLC.





Print images shot with a digital camera on the spot!

The FUJIFILM X-S10 can send your photos directly to the instax mini Link 2 Smartphone Printer.





## **FUJ!FILM**

**FUJIFILM Corporation** 

7-3, AKASAKA 9-CHOME, MINATO-KU, TOKYO 107-0052, JAPAN

## **ACCESSORY**







### **SUPPORTED FILM**

instant film instax mini











# instax



Ref. No. RB-2201E(SK-22-5-F1079) ©2022 FUJIFILM Corporation

# instax mini Link 2





# **Print Mode**

Simple Print

**Easy & Continuous High-Speed Printing** 





Share on social media

**Share images** you've taken on social media!



# **Fun Mode**

instaxAiR NEW

## **Draw whatever you like** in the AiR then print!



Press the upper button on the printer.

Once the printer vibrates you can start drawing.

Move the printer around in the air and let your creativity flow!



Take a video of yours drawing in the AiR then share it as a QR code on your print!



There are many other fun modes to enjoy!

Match Test

Test your compatibility with friends and watch the results appear on your print!

Sketch, edit & print

Frame Print

Collage Print