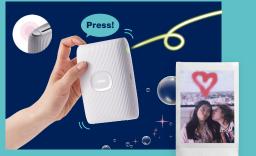

# **Fun Mode**

instaxAiR NEW

## **Draw whatever you like** in the AiR then print!

Press the upper button on the printer.

Once the printer vibrates you can start drawing.

Move the printer around in the air and let your creativity flow!

Take a video of yours drawing in the AiR then share it as a QR code on your print!

There are many other fun modes to enjoy!

Match Test

Test your compatibility with friends and watch the results appear on your print!