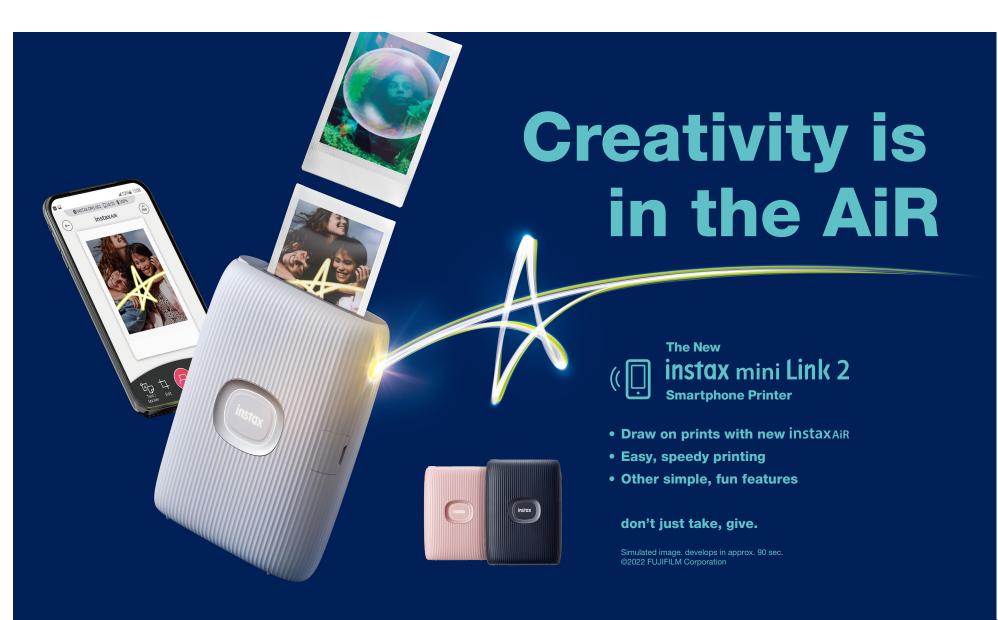

# instax mini Link 2

# **Fun Mode**

instaxAiR NEW

## **Draw whatever you like** in the AiR then print!

Press the upper button on the printer.

Once the printer vibrates you can start drawing.

Move the printer around in the air and let your creativity flow!