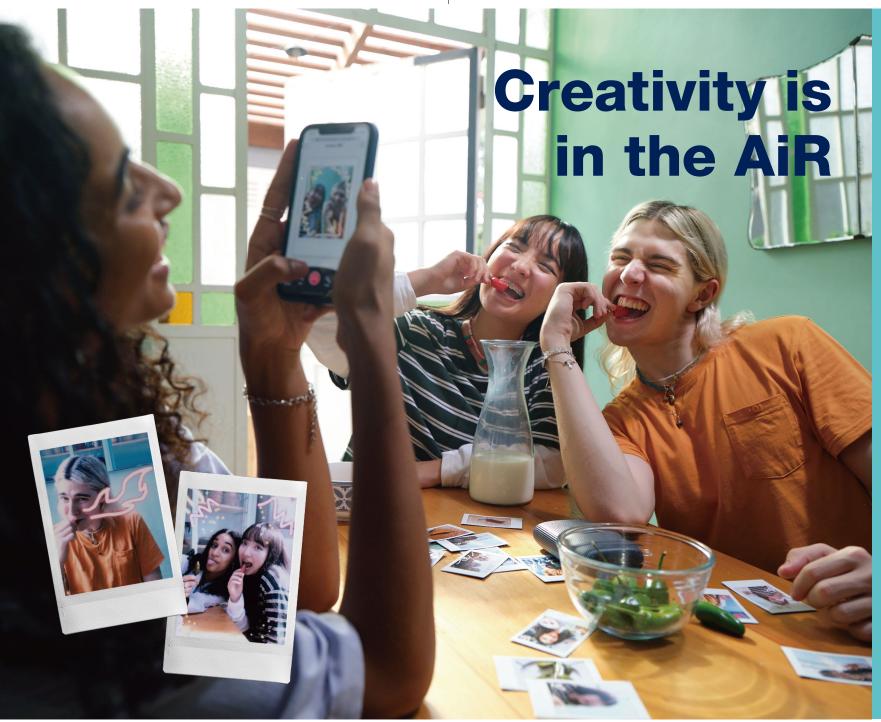

# **Fun Mode**

instaxAiR NEW

## **Draw whatever you like** in the AiR then print!

Press the upper button on the printer.

Once the printer vibrates you can start drawing.

Move the printer around in the air and let your creativity flow!